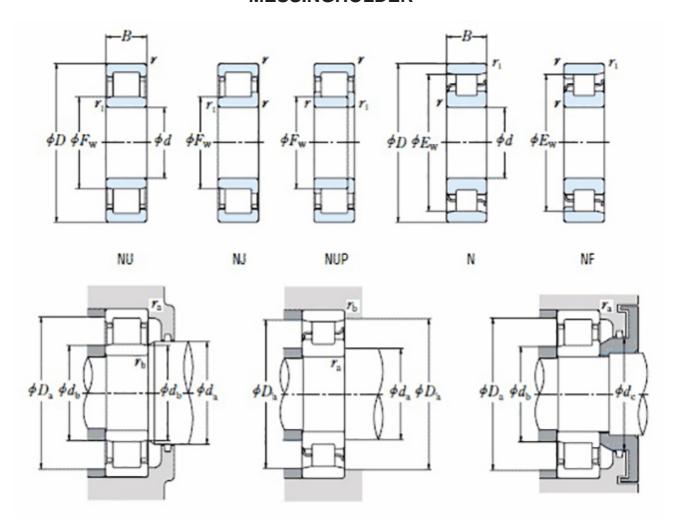

order@nomo.se | +45 44 20 86 00 | https://nomo.dk

## NJ 2236 EMA C3-TIMKEN CYLINDRISK RULLELEJE ENRADET MED MESSINGHOLDER



High quality cylindrical roller bearing with machined brass cage from the leading manufacturer TIMKEN. Featuring the TIMKEN EMA design. A premium land-riding cage, unique internal geometries, enhanced surface finishes and a compact design. All this adds up to longer life, improved uptime and reduced maintenance costs.

## **Basic dimensions**

| Inner diameter [d] | 180.00 | mm |
|--------------------|--------|----|
| Width [B]          | 86.00  | mm |
| Outer diameter [D] | 320.00 | mm |

## Other data

Clearance C3
Design NJ